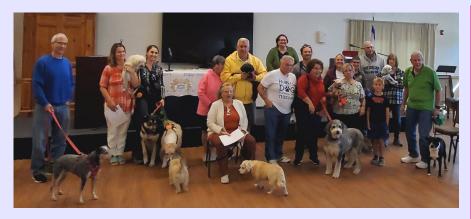

## Blessing of the Animals

A phenomenal furry group assembled at the Reibman Center on Sunday, 10/16. Both the animals and their parents were well behaved as Rabbi Emily blessed an assortment of pets.