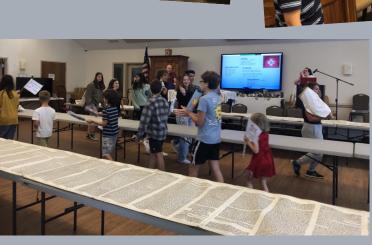

Simchat Torah Celebration

The Temple of Israel relies heavily on contributions over and above the membership commitment. The Circle of Giving members is made up of those who contribute above the standard yearly commitment.