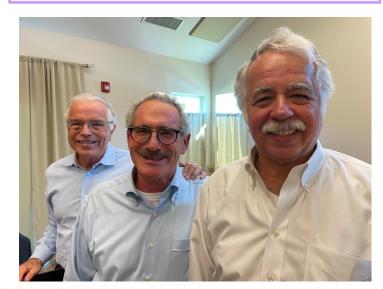

## **MAZEL TOV**

to Temple member Ron Rothberg (on the right) with his teammate.

They won the

**SILVER** 

MEDAL for men's doubles

75-79 age group in pickleball at the 2022 North

Carolina Senior Games State Finals on October 15th, representing Brunswick County.