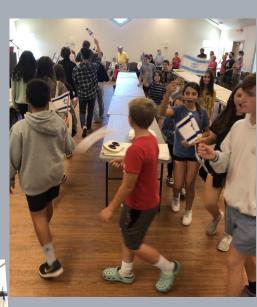

Simchat Torah Celebration

The Temple of Israel relies heavily on contributions over and above the membership commitment. The Circle of Giving members is made up of those who contribute above the standard yearly commitment.