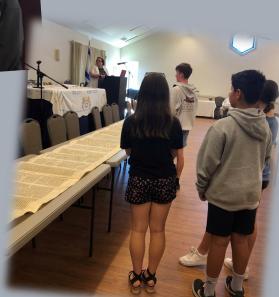

Simchat Torah Celebration

The Temple of Israel relies heavily on contributions over and above the membership commitment. The Circle of Giving members is made up of those who contribute above the standard yearly commitment.