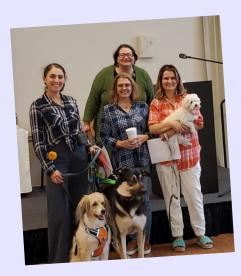

## Blessing of the Animals

A phenomenal furry group assembled at the Reibman Center on Sunday, 10/16. Both the animals and their parents were well behaved as Rabbi Emily blessed an assortment of pets.